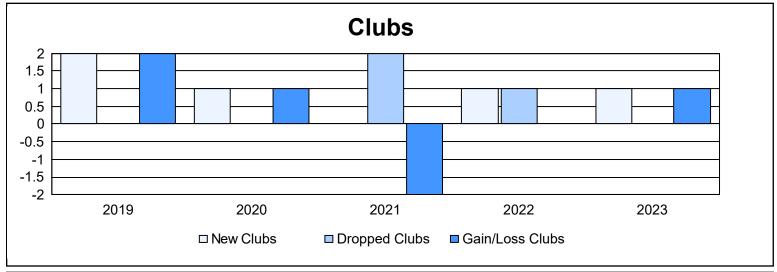

District 410 W As of June 2023 Cumulative

| Year      | New<br>Clubs | Dropped<br>Clubs | Gain/<br>Loss<br>Clubs | New<br>Members | Charter<br>Members | Reinstate<br>Members | Transfer<br>Members | Total<br>Member<br>Added | Total<br>Members<br>Dropped | Gain/<br>Loss<br>Members |
|-----------|--------------|------------------|------------------------|----------------|--------------------|----------------------|---------------------|--------------------------|-----------------------------|--------------------------|
| 2018-2019 | 2            | 0                | 2                      | 182            | 61                 | 5                    | 8                   | 256                      | 238                         | 18                       |
| 2019-2020 | 1            | 0                | 1                      | 144            | 32                 | 8                    | 11                  | 195                      | 299                         | -104                     |
| 2020-2021 | 0            | 2                | -2                     | 152            | 5                  | 10                   | 13                  | 180                      | 227                         | -47                      |
| 2021-2022 | 1            | 1                | 0                      | 158            | 32                 | 11                   | 12                  | 213                      | 199                         | 14                       |
| 2022-2023 | 1            | 0                | 1                      | 133            | 22                 | 10                   | 13                  | 178                      | 273                         | -95                      |
| Average   | 1            | 1                | 0                      | 154            | 30                 | 9                    | 11                  | 204                      | 247                         | -43                      |